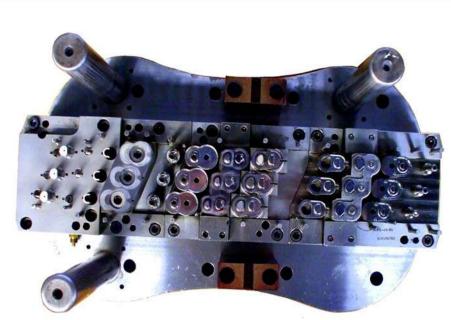

ICS precision tooling and spare parts division provides its customers with the quality and reliability required to ensure top production efficiencies at an affordable cost. ICS provides complete dies and tooling for shell systems, cupping systems and conversion systems. ICS also rebuilds existing cupping die, conversion and tab dies. All tooling is 100% inspected and certified. Contact us for all your tooling requirements.