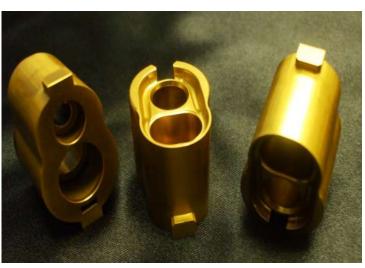

Redraw Die with Cup and drawn can

**Tab Tooling** 

**Can Tooling** 

**Punch Sleeve** 

Die Rebuilds

**Liners Needles and Nozzles** 