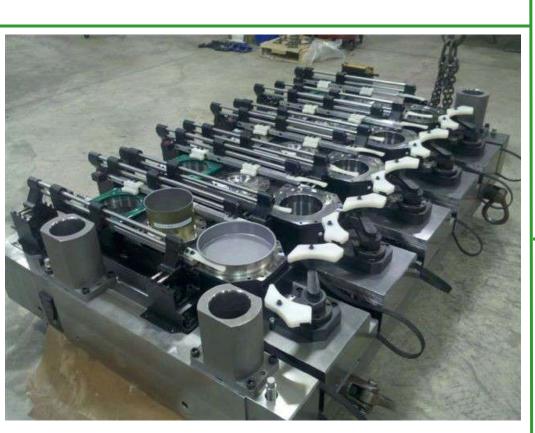

Redraw Die with Cup and drawn can

**Tab Tooling** 

**Can Tooling** 

**Punch Sleeve** 

Die Rebuilds

**Liners Needles and Nozzles** 