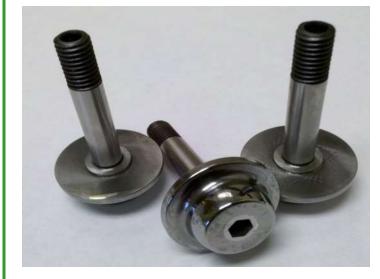

ICS precision tooling and spare parts division provides its customers with the quality and reliability required to ensure top production efficiencies at an affordable cost. ICS provides complete dies and tooling for shell systems, cupping systems and conversion systems. ICS also rebuilds existing cupping die, conversion and tab dies. All tooling is 100% inspected and certified. Contact us for all your tooling requirements.