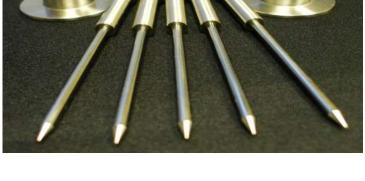

Redraw Die with Cup and drawn can

**Tab Tooling** 

**Can Tooling** 

**Punch Sleeve** 

Die Rebuilds

**Liners Needles and Nozzles** 