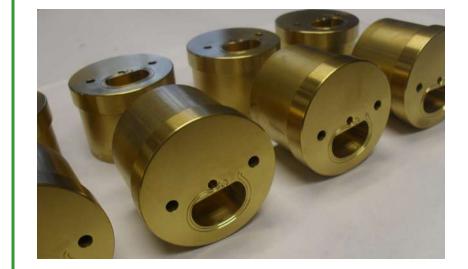

ICS precision tooling and spare parts division provides its customers with the quality and reliability required to ensure top production efficiencies at an affordable cost. ICS provides complete dies and tooling for shell systems, cupping systems and conversion systems. ICS also rebuilds existing cupping die, conversion and tab dies. All tooling is 100% inspected and certified. Contact us for all your tooling requirements.