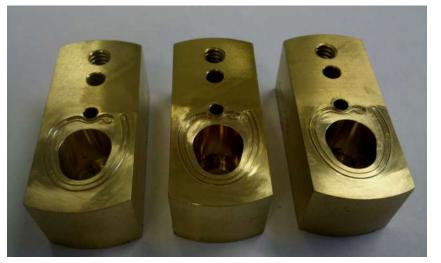

ICS precision tooling and spare parts division provides its customers with the quality and reliability required to ensure top production efficiencies at an affordable cost. ICS provides complete dies and tooling for shell systems, cupping systems and conversion systems. ICS also rebuilds existing cupping die, conversion and tab dies. All tooling is 100% inspected and certified. Contact us for all your tooling requirements.