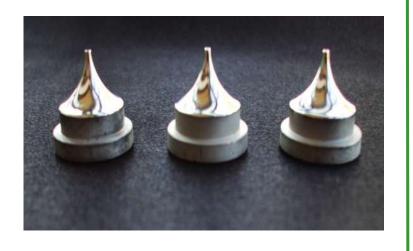

Redraw Die with Cup and drawn can

**Tab Tooling** 

**Can Tooling** 

**Punch Sleeve** 

Die Rebuilds

**Liners Needles and Nozzles** 