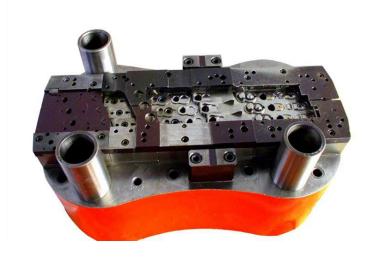

Redraw Die with Cup and drawn can

**Tab Tooling** 

**Can Tooling** 

**Punch Sleeve** 

Die Rebuilds

**Liners Needles and Nozzles** 